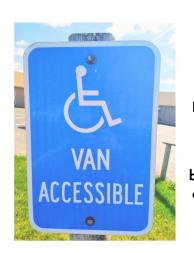

Digital giving made possible by

No smart phone?

F

eli

You can also give online by visiting our home page at www.grinnellfriends.org and clicking the "give" tab.

le<sup>-</sup> play

App Store

Not all parking spaces are created equal! Did you know that we have 7 parking spots designated for people with special parking permits? That includes 3 handicap spaces in the lower lot, 2 in the upper lot, and 2 in the south lot. One of the spots on the upper lot is also designated with a sign as "Van Accessible" because of how it is positioned to leave room for our friends needing ramp access. Let's make an asserted effort to utilize our parking as it is marked so we can make our gatherings accessible to everyone.